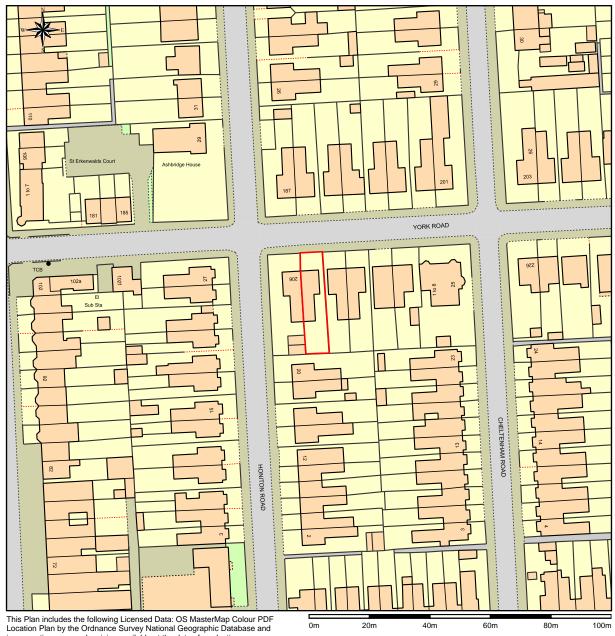

## 208 York Road - Location Plan

This Plan includes the following Licensed Data: OS MasterMap Colour PDF Location Plan by the Ordnance Survey National Geographic Database and incorporating surveyed revision available at the date of production. Reproduction in whole or in part is prohibited without the prior permission of Ordnance Survey. The representation of a road, track or path is no evidence of a right of way. The representation of features, as lines is no evidence of a property boundary. © Crown copyright and database rights, 2021. Ordnance Survey 0100031673

Scale: 1:1250, paper size: A4